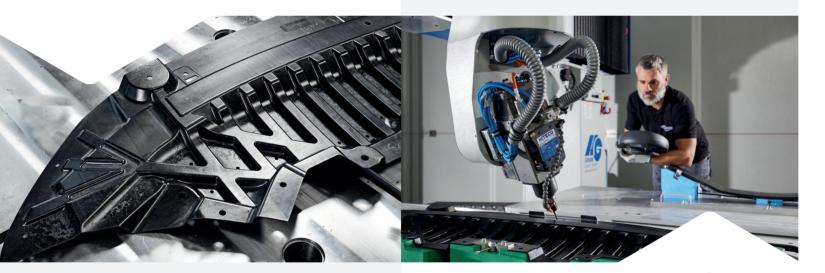

#### Quality assurance:

- Measurement with optical 3D measuring system
- Documentation according to customer specification

#### Machining of plastic parts:

- Milling, Drilling
- Assembling inserts and connector elements
- Deburring