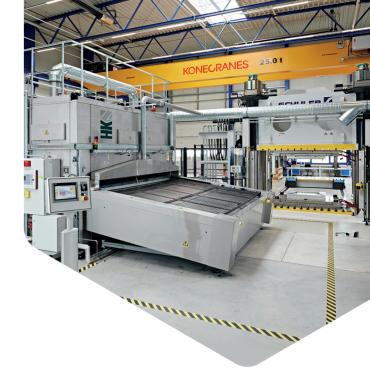

#### ASGLAFORM composites GmbH

the best choice for fibre reinforced plastic components using presswork technique (25.000kN)

#### ASGLAFORM composites GmbH subsidiary of ASGLAWO technofibre GmbH

We are an innovative service provider on the field of lightweight construction and fibre reinforced plastics (FRP). Our key focus: Processing materials such as GMT, LWRT, BMC or SMC using the impact extrusion technique processed on our 25,000 kN hydraulic upstroke press.